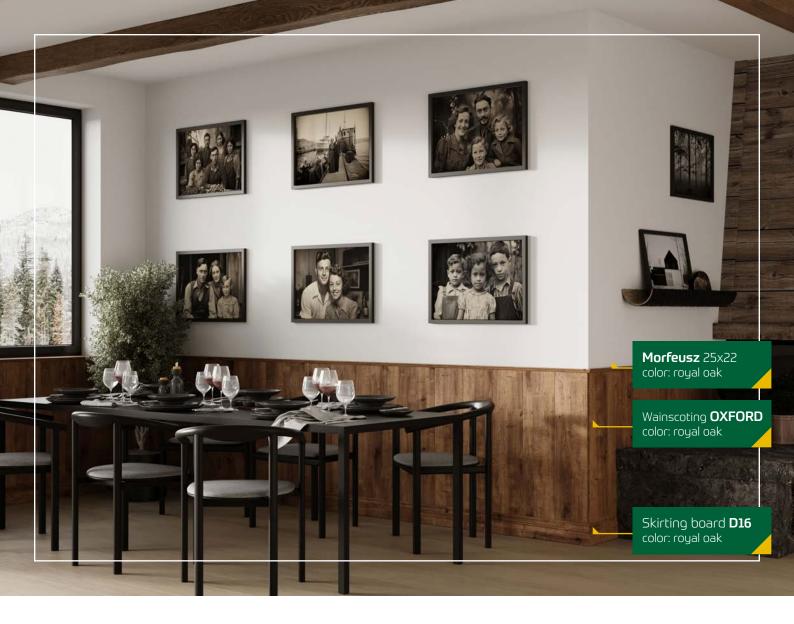

## Component overview

- top mouldings:
  - Flexi. 12x14
  - Morfeusz, 25x22
  - **Elegant**, 22x40
  - **Greta**, 38x44
  - **Aura**, 19x60
- infill panels:
  - Wainscoting **OXFORD**
  - Wainscoting ELBY
- skirting boards:
  - **D2**, 15x150x2400
  - **D8**. 15x150x2400
  - **D11**, 15x150x2400
  - **D16**, 15×120×2400