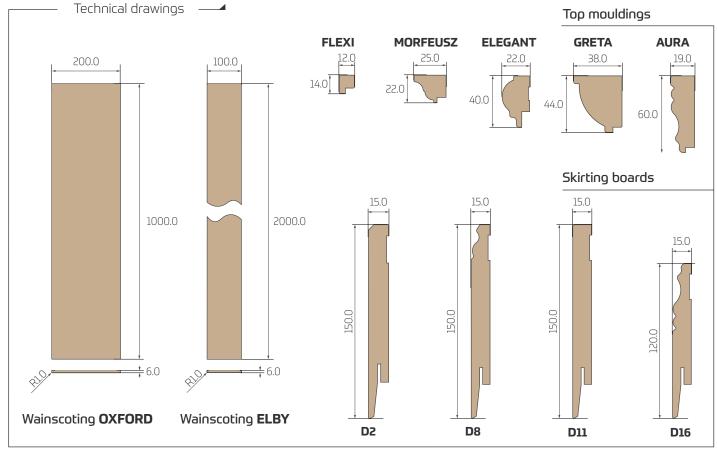

## Component overview

- top mouldings:
  - Flexi. 12x14
  - Morfeusz, 25x22
  - **Elegant**, 22x40
  - **Greta**, 38x44
  - **Aura**, 19x60
- infill panels:
  - Wainscoting **OXFORD**
  - Wainscoting ELBY
- skirting boards:
  - **D2**, 15x150x2400
  - **D8**. 15x150x2400
  - **D11**, 15x150x2400
  - **D16**, 15×120×2400