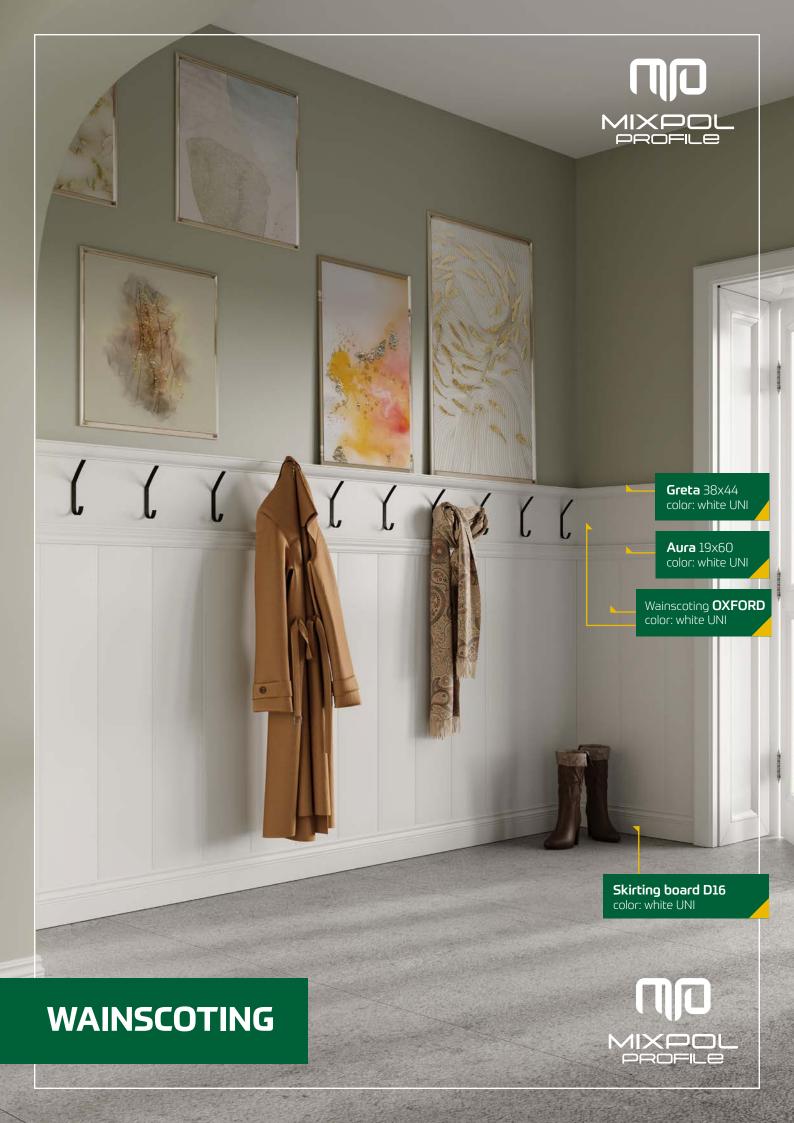

## Component overview

- top mouldings:
  - Flexi. 12x14
  - Morfeusz, 25x22
  - **Elegant**, 22x40
  - **Greta**, 38x44
  - **Aura**, 19x60
- infill panels:
  - Wainscoting **OXFORD**
  - Wainscoting ELBY
- skirting boards:
  - **D2**, 15x150x2400
  - **D8**. 15x150x2400
  - **D11**, 15x150x2400
  - **D16**, 15×120×2400