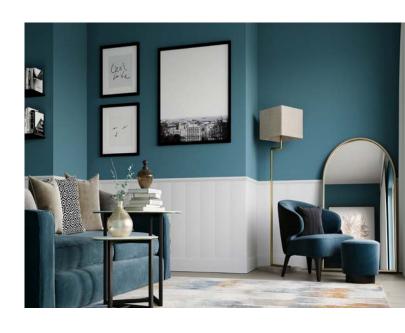

## Subtlety, sophistication and style

English wall panelling is a symbol of elegance and timeless style that brings a unique character to any interior. It combines aesthetics with functionality, introducing warmth, harmony, and classic simplicity to the space. Rooted in the tradition of English residences for centuries, it now fits just as beautifully into modern interiors.

Geometric layouts pair beautifully with a wide range of colours — and the panelling **can be painted in any colour** to perfectly match the style of your interior.

It's a fast and elegant way to add depth, texture, and character to a room — without the need for major renovation work.

## **Application**

- enhancing interiors with a sense of prestige and formalitu
- accentuating the elegance of classic furniture
- elevating hallways and staircases with refined wall finishes
- decorating doors and furniture surfaces
- · creating independent decorative wall elements
- protecting walls from damage and dirt
- concealing wall imperfections in a tasteful way

## **Benefits**

- full colour customisation available
- versatile design possibilities
- quick and easy installation
- acoustic and thermal insulation
- durable and low-maintenance
- conceals wall imperfections and irregularities